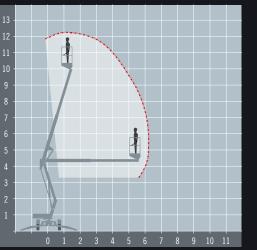

**IPAF 1b** IPAF **Requires IPAF category 1b** 

Stowed travel size is 4.5 x 1.1 m (14' 9" x 3' 7")

The Niftylift NL120TE trailer mount is specifically designed to give maximum reach performance from the most compact chassis possible. By utilising its versatile telescopic upper boom, the NL120TE delivers unrivalled working outreach, especially at lower levels. Hydraulically operated outriggers make setting up both quick and easy.