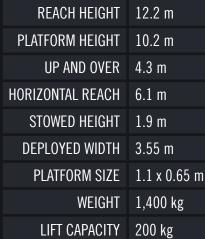

**IPAF 1b** IPAF **Requires IPAF category 1b** 

Stowed travel size is 4.5 x 1.1 m (14' 9" x 3' 7")

The Niftylift NL120TE trailer mount is specifically designed to give maximum reach performance from the most compact chassis possible. By utilising its versatile telescopic upper boom, the NL120TE delivers unrivalled working outreach, especially at lower levels. Hydraulically operated outriggers make setting up both quick and easy.